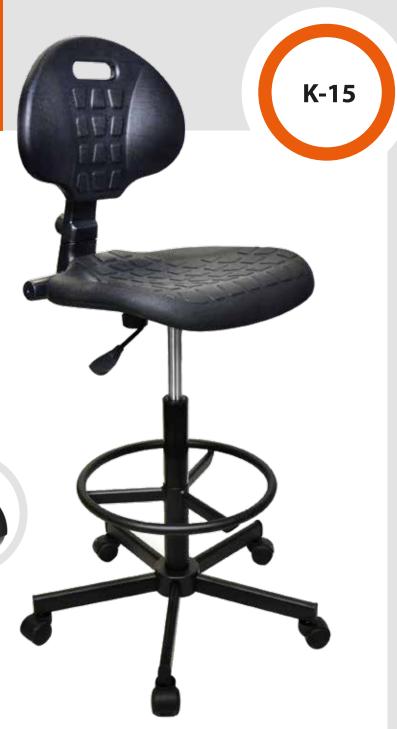

## SWIVEL CHAIR

industrial hoker made of foam, with small base

- Industrial hoker made of high quality integral foam, adapted to work in a semistanding position
- The **reduced base diameter into 39 cm** facilitates ergonomic work
- Works well at workstations equipped with an ergomat
- It is characterized by high resistance to contamination, therefore it is ideally suited for production plants, workshops, supermarkets, production lines
- The range of seat height adjustment using a **pneumatic lift: 55-70 cm**
- Strong, precisely made and solid construction will ensure trouble-free operation and comfort in use for many years
- The standard offer includes a hocker with a footrest, optional on wheels