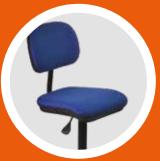

## SWIVEL CHAIR made of upholstery fabric with a gas lift

- Swivel chair made of high quality upholstery resistant to dirt and pilling
- Seat height adjustment range with a gas lift: 48 60 cm
- Strong, precisely made and soild construction ensure trouble-free operation and convenience in use for many years
- Five-star steel base with max. diameter of 700 mm guarantees the stability of the chair
- Two types of upholstery: blue or graphite
- In standard offer chair with feet. Optional version with wheels or with footrest