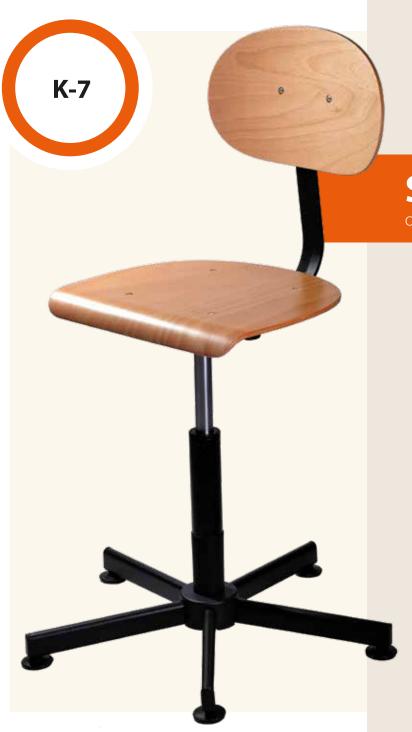

### **SWIVEL CHAIR**

of plywood with a mechanical lift

- Swivel chair made of high quality plywood
- Seat height adjustment range with a mechanical lift: 48 60 cm
- Strong, precisely made and solid construction ensure trouble-free operation and convenience in use for many years
- Five-star steel base with max. diameter of 700 mm guarantees stability of the chair
- In standard offer chair with feet.
   Optional version with wheels or with footrest