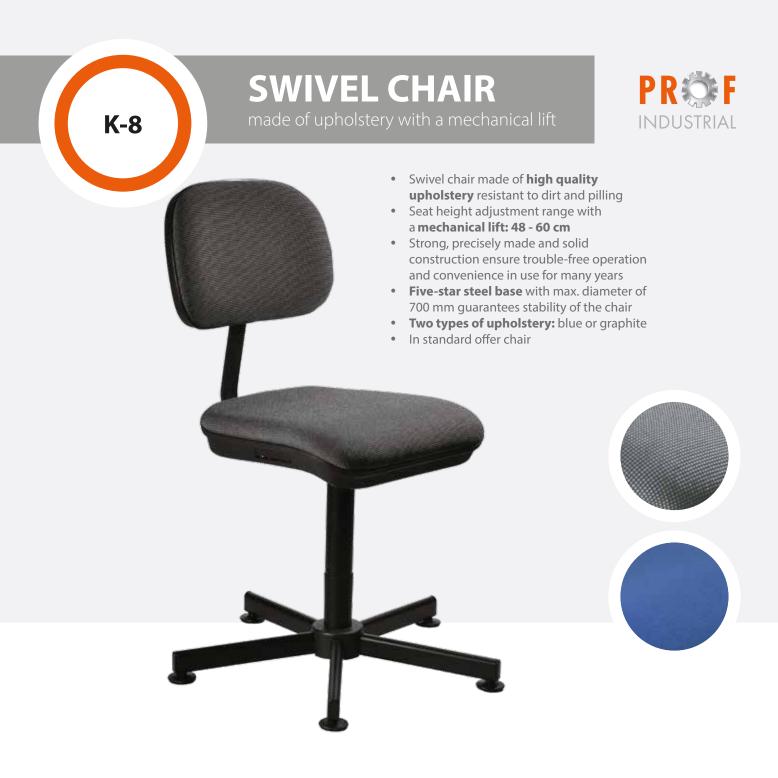

## SWIVEL CHAIR made of upholstery fabric with a gas lift

- Swivel chair made of high quality upholstery resistant to dirt and pilling
- Seat height adjustment range with a gas lift: 48 60 cm
- Strong, precisely made and soild construction ensure trouble-free operation and convenience in use for many years
- Five-star steel base with max. diameter of 700 mm guarantees the stability of the chair
- Two types of upholstery: blue or graphite
- In standard offer chair with feet. Optional version with wheels or with footrest