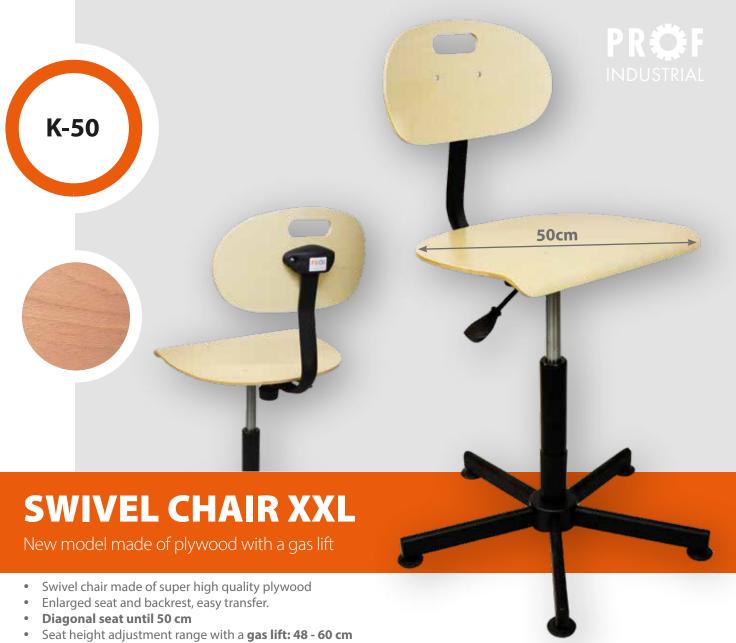

### SWIVEL CHAIR made of plywood with a gas lift

- Swivel chair made of **high quality** plywood
- Seat height adjustment range with a gas lift: 48 60 cm
- Strong, precisely made and solid construction ensure trouble-free operation and convenience in use for many years
- Five-star steel base with max. diameter of 700 mm ensures stability of the chair
- In standard offer chair **with feet.** Optional version with wheels or with footrest

We increased our seat, diagonal is up to 50 cm, the backrest has also been enlarged without disturbing the comfort and ergonomics. We have cut a hole in the back for easy chair movement. In addition, we strengthened the pneumatic lifting structure, extending lifetime.

One of a kind among many available on the market.

STRONGER
BIGGER
COMFORTABLE

Dedicated pillow for better comfort