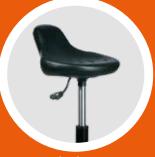

## SWIVEL CHAIR

industrial hoker made of foam, with small base

- Industrial hoker made of high quality integral foam, adapted to work in a semistanding position
- The **reduced base diameter into 39 cm** facilitates ergonomic work
- Works well at workstations equipped with an ergomat
- It is characterized by high resistance to contamination, therefore it is ideally suited for production plants, workshops, supermarkets, production lines
- The range of seat height adjustment using a **pneumatic lift: 55-70 cm**
- Strong, precisely made and solid construction will ensure trouble-free operation and comfort in use for many years
- The standard offer includes a hocker with a footrest, optional on wheels