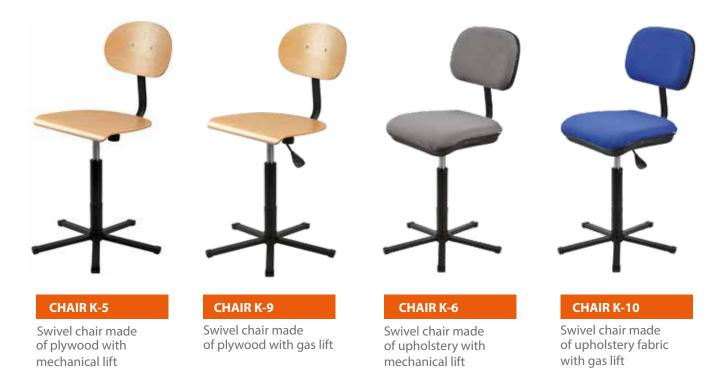

### **SWIVEL CHAIR**

of plywood with a mechanical lift

- Swivel chair made of high quality plywood
- Seat height adjustment range with a mechanical lift: 48 60 cm
- Strong, precisely made and solid construction ensure trouble-free operation and convenience in use for many years
- Five-star steel base with max. diameter of 700 mm guarantees stability of the chair
- In standard offer chair with feet.
   Optional version with wheels or with footrest

### SWIVEL CHAIR made of plywood with a gas lift

- Swivel chair made of **high quality** plywood
- Seat height adjustment range with a gas lift: 48 60 cm
- Strong, precisely made and solid construction ensure trouble-free operation and convenience in use for many years
- Five-star steel base with max. diameter of 700 mm ensures stability of the chair
- In standard offer chair **with feet.** Optional version with wheels or with footrest

## SWIVEL CHAIR made of upholstery fabric with a gas lift

- Swivel chair made of high quality upholstery resistant to dirt and pilling
- Seat height adjustment range with a gas lift: 48 60 cm
- Strong, precisely made and soild construction ensure trouble-free operation and convenience in use for many years
- Five-star steel base with max. diameter of 700 mm guarantees the stability of the chair
- Two types of upholstery: blue or graphite
- In standard offer chair with feet. Optional version with wheels or with footrest