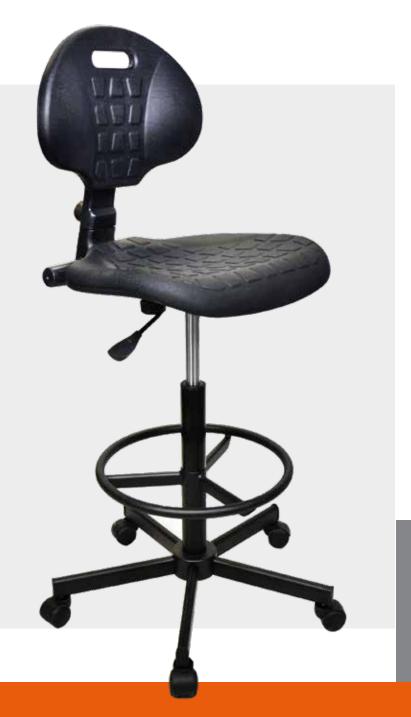

## SWIVEL CHAIR

industrial hoker made of foam, with small base

- Industrial hoker made of high quality integral foam, adapted to work in a semistanding position
- The **reduced base diameter into 39 cm** facilitates ergonomic work
- Works well at workstations equipped with an ergomat
- It is characterized by high resistance to contamination, therefore it is ideally suited for production plants, workshops, supermarkets, production lines
- The range of seat height adjustment using a **pneumatic lift: 55-70 cm**
- Strong, precisely made and solid construction will ensure trouble-free operation and comfort in use for many years
- The standard offer includes a hocker with a footrest, optional on wheels