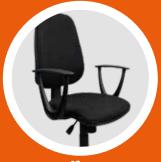

### OFFICE CHAIR with gas lift and armrests

- Er ce chair made of **high quality upholstery in black**
- Convenient and comfortable thanks to the proper angle of the seat
- Armrests provide high ergonomics
- The wheels ensure easy movement in the sitting position without scratching surface
- Seat height adjustment with gas lift in the range: 40-52 cm
- Very durable, designed for years of use in demanding environments