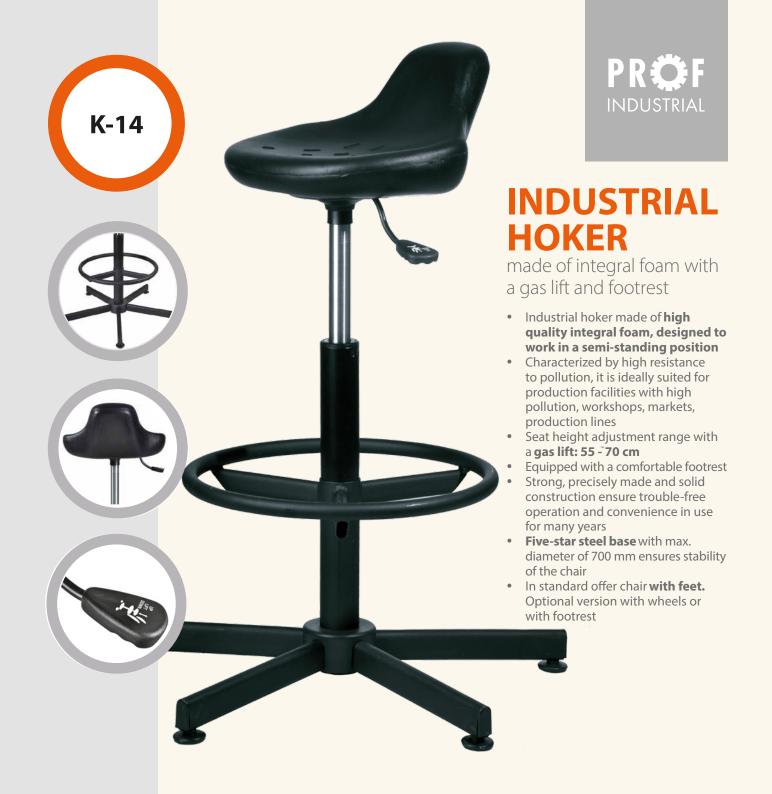

## SWIVEL CHAIR

industrial hoker made of foam, with small base

- Industrial hoker made of high quality integral foam, adapted to work in a semistanding position
- The **reduced base diameter into 39 cm** facilitates ergonomic work
- Works well at workstations equipped with an ergomat
- It is characterized by high resistance to contamination, therefore it is ideally suited for production plants, workshops, supermarkets, production lines
- The range of seat height adjustment using a **pneumatic lift: 55-70 cm**
- Strong, precisely made and solid construction will ensure trouble-free operation and comfort in use for many years
- The standard offer includes a hocker with a footrest, optional on wheels