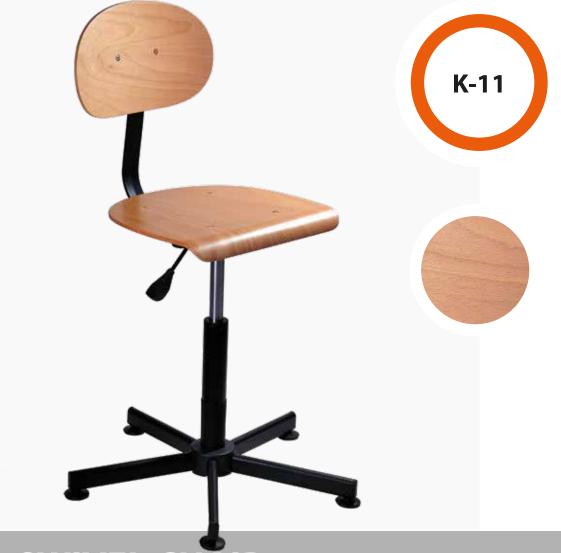

### SWIVEL CHAIR made of plywood with a gas lift

- Swivel chair made of **high quality** plywood
- Seat height adjustment range with a gas lift: 48 60 cm
- Strong, precisely made and solid construction ensure trouble-free operation and convenience in use for many years
- Five-star steel base with max. diameter of 700 mm ensures stability of the chair
- In standard offer chair **with feet.** Optional version with wheels or with footrest