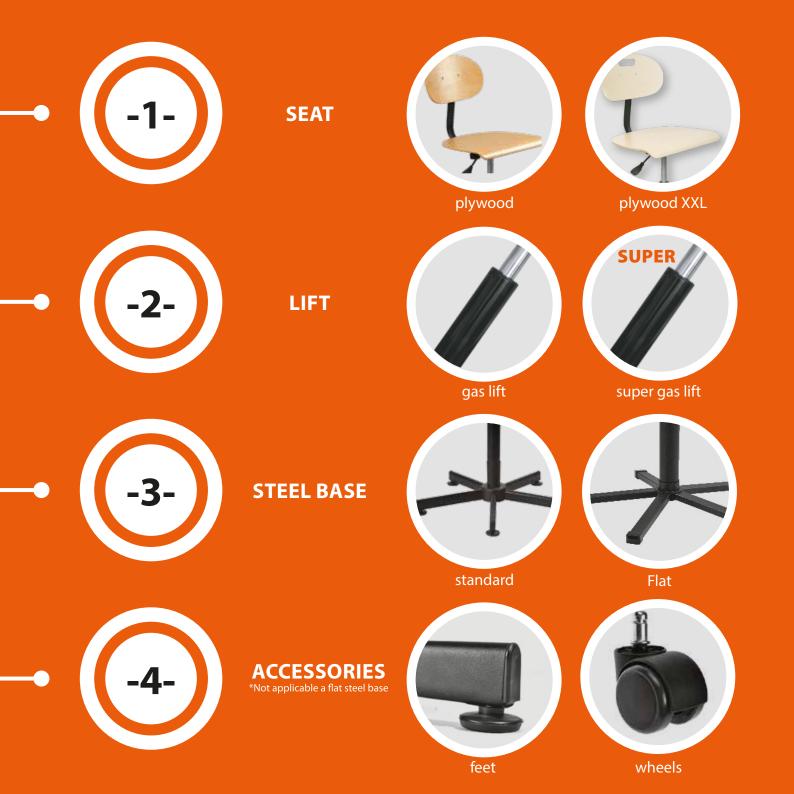

### **SWIVEL CHAIR**

of plywood with a mechanical lift

- Swivel chair made of high quality plywood
- Seat height adjustment range with a mechanical lift: 48 60 cm
- Strong, precisely made and solid construction ensure trouble-free operation and convenience in use for many years
- Five-star steel base with max. diameter of 700 mm guarantees stability of the chair
- In standard offer chair with feet.
   Optional version with wheels or with footrest

### SWIVEL CHAIR made of plywood with a gas lift

- Swivel chair made of **high quality** plywood
- Seat height adjustment range with a gas lift: 48 60 cm
- Strong, precisely made and solid construction ensure trouble-free operation and convenience in use for many years
- Five-star steel base with max. diameter of 700 mm ensures stability of the chair
- In standard offer chair **with feet.** Optional version with wheels or with footrest

## SWIVEL CHAIR made of upholstery fabric with a gas lift

- Swivel chair made of high quality upholstery resistant to dirt and pilling
- Seat height adjustment range with a gas lift: 48 60 cm
- Strong, precisely made and soild construction ensure trouble-free operation and convenience in use for many years
- Five-star steel base with max. diameter of 700 mm guarantees the stability of the chair
- Two types of upholstery: blue or graphite
- In standard offer chair with feet. Optional version with wheels or with footrest

# SWIVEL CHAIR

- Swivel chair made of high quality integral foam
- Characterized by high resistance to pollution, it is ideally suited for production facilities with high pollution, workshops, stores, wholesales
- Seat height adjustment range with a gas lift: 48 60 cm
- The backrest equipped with a convenient handle for hassle-free transfer of chairs
- Strong, precisely made and solid construction ensure trouble-free operation and convenience in use for many years
- Five-star steel base with max. diameter of 700 mm ensures stability of the chair
- In standard offer chair with feet.