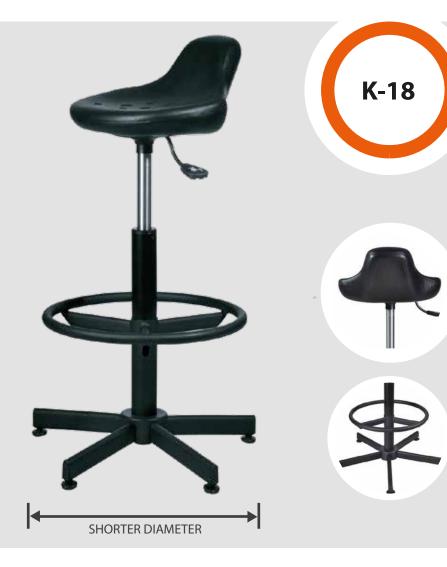

## SWIVEL CHAIR

industrial hoker made of foam, with small base

- Industrial hoker made of high quality integral foam, adapted to work in a semistanding position
- The **reduced base diameter into 39 cm** facilitates ergonomic work
- Works well at workstations equipped with an ergomat
- It is characterized by high resistance to contamination, therefore it is ideally suited for production plants, workshops, supermarkets, production lines
- The range of seat height adjustment using a **pneumatic lift: 55-70 cm**
- Strong, precisely made and solid construction will ensure trouble-free operation and comfort in use for many years
- The standard offer includes a hocker with a footrest, optional on wheels