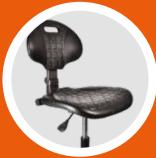

# SWIVEL CHAIR

- Swivel chair made of high quality integral foam
- Characterized by high resistance to pollution, it is ideally suited for production facilities with high pollution, workshops, stores, wholesales
- Seat height adjustment range with a gas lift: 48 60 cm
- The backrest equipped with a convenient handle for hassle-free transfer of chairs
- Strong, precisely made and solid construction ensure trouble-free operation and convenience in use for many years
- Five-star steel base with max. diameter of 700 mm ensures stability of the chair
- In standard offer chair with feet.