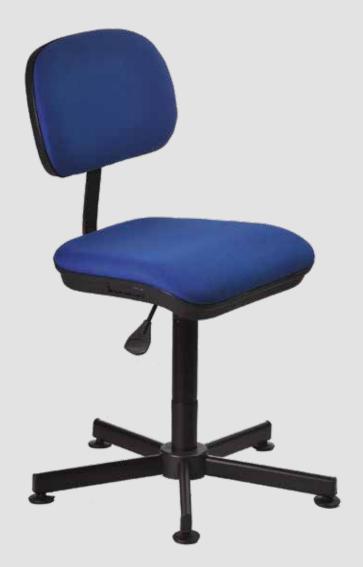

## SWIVEL CHAIR made of upholstery fabric with a gas lift

- Swivel chair made of high quality upholstery resistant to dirt and pilling
- Seat height adjustment range with a gas lift: 48 60 cm
- Strong, precisely made and soild construction ensure trouble-free operation and convenience in use for many years
- Five-star steel base with max. diameter of 700 mm guarantees the stability of the chair
- Two types of upholstery: blue or graphite
- In standard offer chair with feet. Optional version with wheels or with footrest