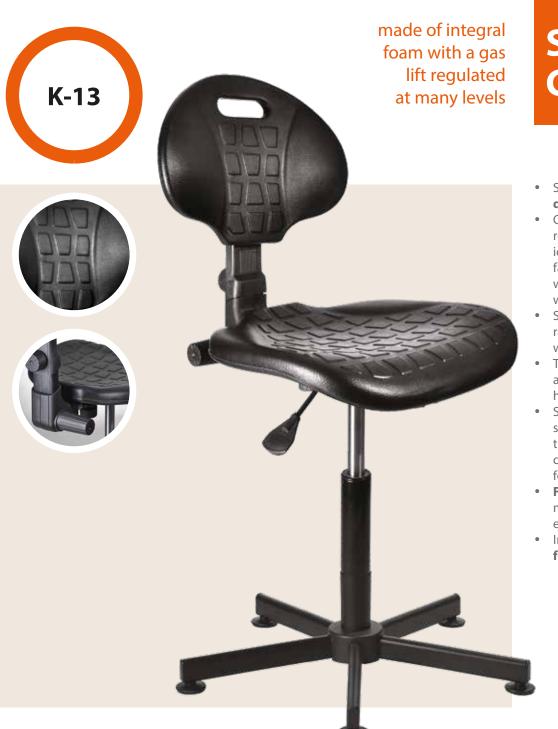

### **SWIVEL CHAIR**

made of integral foam with a gas lift regulated at many levels

- Swivel chair made of high quality integral foam
- Characterized by high resistance to pollution, it is ideally suited for production facilities with high pollution, workshops, stores, wholesales
- Seat height adjustment range with a gas lift: 55 70 cm
- Equipped with a comfortable footrest
- Strong, precisely made and solid construction ensure trouble-free operation and convenience in use for many years
- **Five-star steel base** with max. diameter of 700 mm ensures stability of the chair
- In standard offer chair **with feet.** Optional version with wheels or with footrest