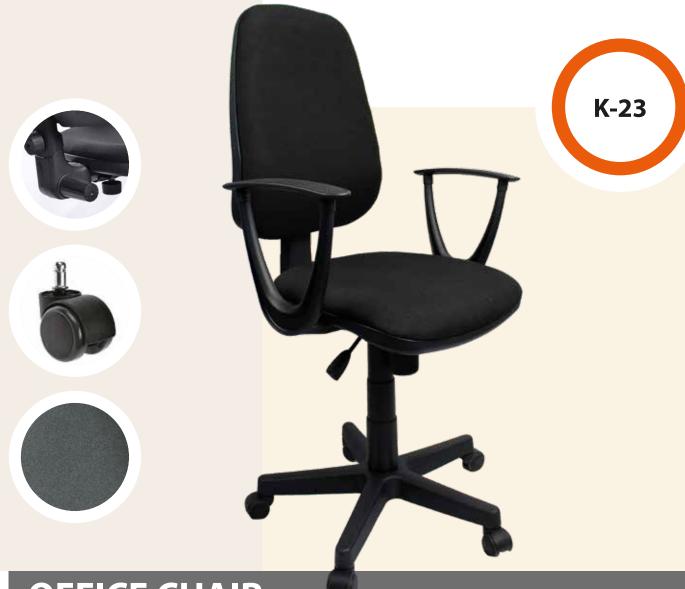

### OFFICE CHAIR with gas lift and armrests

- Er ce chair made of **high quality upholstery in black**
- Convenient and comfortable thanks to the proper angle of the seat
- Armrests provide high ergonomics
- The wheels ensure easy movement in the sitting position without scratching surface
- Seat height adjustment with gas lift in the range: 40-52 cm
- Very durable, designed for years of use in demanding environments