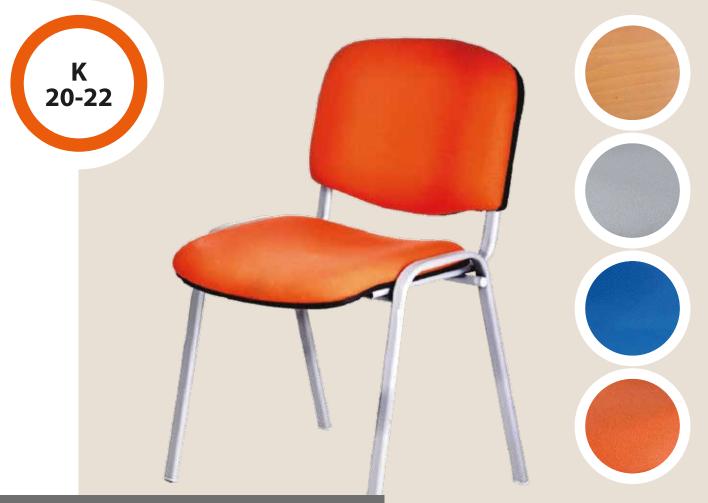

# Upholstery fabric CONFERENCE CHAIR

made of plywood/plastic

- Very comfortable upholstered seat and backrest
- Metal frame chromed or powder coated
- Lightweight and handy easy to carry
- A choice of **three trim colours:** blue, graphite or orange
- Chair is characterized by high durability and excellent ergonomics
- Storage max. 12 pieces