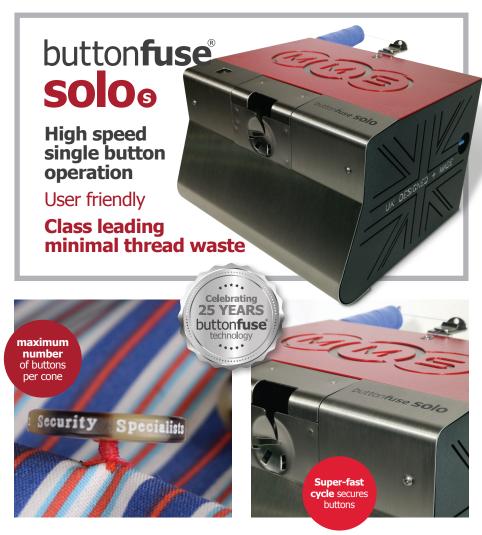

## buttonfuse SOIOs SPECIFICATION

- ✓ 1 program standard button
- ✔ Fantastic efficiency
- Massive cost savings
- ✓ Fully automatic wrapping
- ✓ Thread saving revolutionary design to reduce thread waste
- Unique high speed threading of machine
- ✓ Automatic waste extraction
- ✓ Up to 20% extra buttons per cone

## buttonfuse SOIO SPECIFICATION

- As § but with additional button support facility
- 3 programs standard button, shank button & long shank

UK Designed

Worldwide Distribution

Global Suppo

: Online Demo