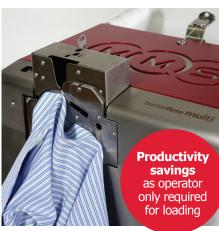

## button**fuse**® multie

Secures an infinite number of buttons continuously.

Saves time & waste

### button**fuse**® multi₀

With magazine loading facility

- ideal for mass produced shirts!

From multi button security, a portable mini or our original classic, there is a button**fuse**® machine for any job, any size to suit any budget!

#### button**fuse multi SPECIFICATION**

- ✓ Fantastic efficiency
- Massive cost savings
- ✓ Fully automatic feeding of buttons
- ✓ Automatic waste extraction
- ✓ Fully automatic wrapping
- Consistent perfect quality wrapping not affected by poor operator handling
- Feed through design
- ✓ No wasted wrapping time
- ✓ Thread saving revolutionary design to reduce thread waste
- ✓ Up to 20% extra buttons per cone