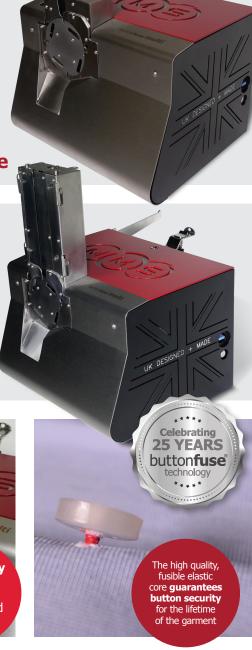

Our innovative fusing technology ensures complete protection against button loss for the lifetime of any garment.

.....

Our thread is the ideal partner to the buttonfuse range of machines. The high quality components guarantee button security from shirts to raincoats.

Manufactured to be 100% consistent to ensure a perfect shank appearance with a soft finish. A fusible & highly elastic core makes buttons secure & super strong with no loose ends.