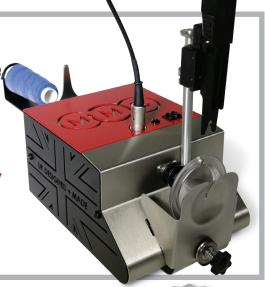

## buttonfuse mini

- ✓ Compact & portable
- ✓ Semi-automatic machine
- ✓ Instant change of the number of wraps (10-99)
- Inbuilt seal control system ensures that every button is securely sealed by the operator
- Optical & sonic indicators signal the optimum seal time
- Conveniently mounted height adjustable heating fork
- Manufactured in the UK from the highest quality components