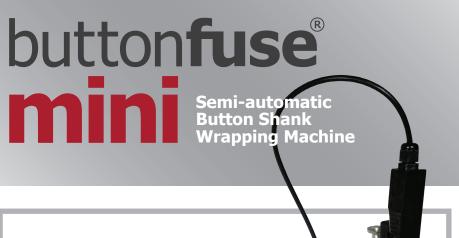

## buttonfuse mini

- ✓ Compact & portable
- ✓ Semi-automatic machine
- ✓ Instant change of the number of wraps (10-99)
- Inbuilt seal control system ensures that every button is securely sealed by the operator
- Optical & sonic indicators signal the optimum seal time
- Conveniently mounted height adjustable heating fork
- Manufactured in the UK from the highest quality components