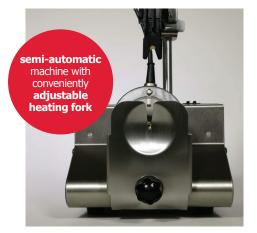

## buttonfuse mini

- ✓ Compact & portable
- ✓ Semi-automatic machine
- ✓ Instant change of the number of wraps (10-99)
- Inbuilt seal control system ensures that every button is securely sealed by the operator
- Optical & sonic indicators signal the optimum seal time
- Conveniently mounted height adjustable heating fork
- Manufactured in the UK from the highest quality components