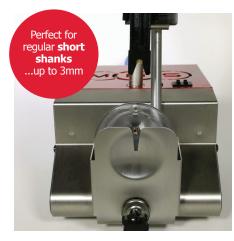

## buttonfuse mini

- ✓ Compact & portable
- ✓ Semi-automatic machine
- ✓ Instant change of the number of wraps (10-99)
- Inbuilt seal control system ensures that every button is securely sealed by the operator
- Optical & sonic indicators signal the optimum seal time
- Conveniently mounted height adjustable heating fork
- Manufactured in the UK from the highest quality components