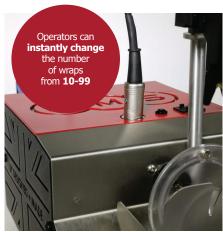

## buttonfuse mini

- ✓ Compact & portable
- ✓ Semi-automatic machine
- ✓ Instant change of the number of wraps (10-99)
- Inbuilt seal control system ensures that every button is securely sealed by the operator
- Optical & sonic indicators signal the optimum seal time
- Conveniently mounted height adjustable heating fork
- Manufactured in the UK from the highest quality components